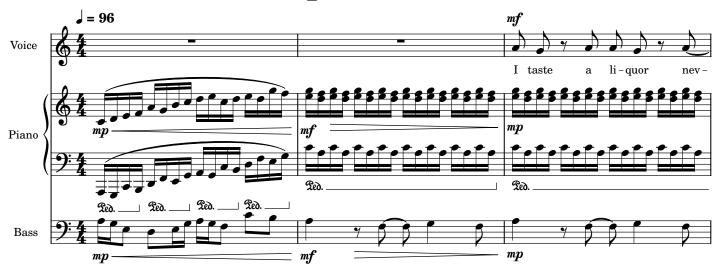

y Dickinson** 

Daniel R. Mitchell

Selected poems of Emily Dickenson

Set to music by Daniel R. Mitchell

© 2023-2024 Daniel R. Mitchell



#### List of Songs

- 1. This Is My Letter To The World
- 2. Tell All The Truth
- 3. Hope Is The Thing With Feathers
- 4. Faith Is A Fine Invention
- 5. I Taste A Liquor Never Brewed
- 6. I'm Nobody!
- 7. Unreturning
- 8. I Dwell In Possibility
- 9. I Shall Not Live In Vain
- 10. Dawn
- 11. Success Is Counted Sweetest
- 12. Our Share Of Night To Bear
- 13. The Heart Seeks Pleasure First
- 14. Wild Nights
- 15. Much Madness Is Divinest Sense
- 16. Fame Is A Bee

# This Is My Letter To The World































## Hope Is The Thing With Feathers















#### **Faith Is A Fine Invention**











# I Taste A Liquor Never Brewed

























# I'm Nobody!





















### Unreturning







I Dwell In Possibilty















#### I Shall Not Live In Vain

















#### Dawn



















### **Sucess Is Counted Sweetest**



























**Our Share Of Night To Bear** 





















**The Heart Asks Pleasure First** 



















## Wild Nights





















## **Much Madness Is Divinest Sense**



















## Fame Is A Bee